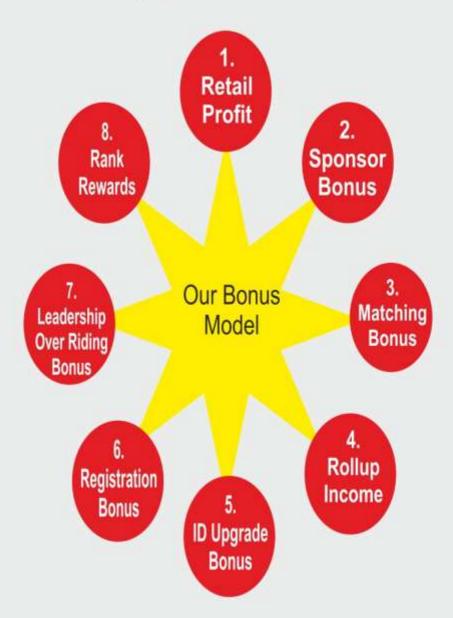

## 8 Types of Income

### Retail Bonus

#### 1st DEVELOPMENT BONUS

#### ROLLUP INCOME

If Gold id is not in the sponsor series then Rollup incomewill go to mobile id.

#### **MATCHING BONUS**

TOTAL= 3000+3000+1000= 7000

## Registraion Bonus

| SILVER | 150/-  |
|--------|--------|
| GOLD   | 600/-  |
| MOBILE | 3000/- |

14000

68000

49000

457000/-

#### 5% LEADERSHIP OVER RIDING BONUS ON DIRECT SPONSOR

Condition:-

One pair should be match for taking the LOB income LOB income will calculated on sponsoring, Roolup and matching income.

#### Build Team Achive Ranks & Unlock Rewards

EXECUTIVE RANK 25 PAIRS WRIST WATCH PAIR

LEADER RANK 50 PAIRS BRANDED SUIT OR FOOD PROCESSOR

03

01

STAR RANK 100 PAIRS MOBILE PHONE OR MICROWAVE

250 PAIRS LAPTOP