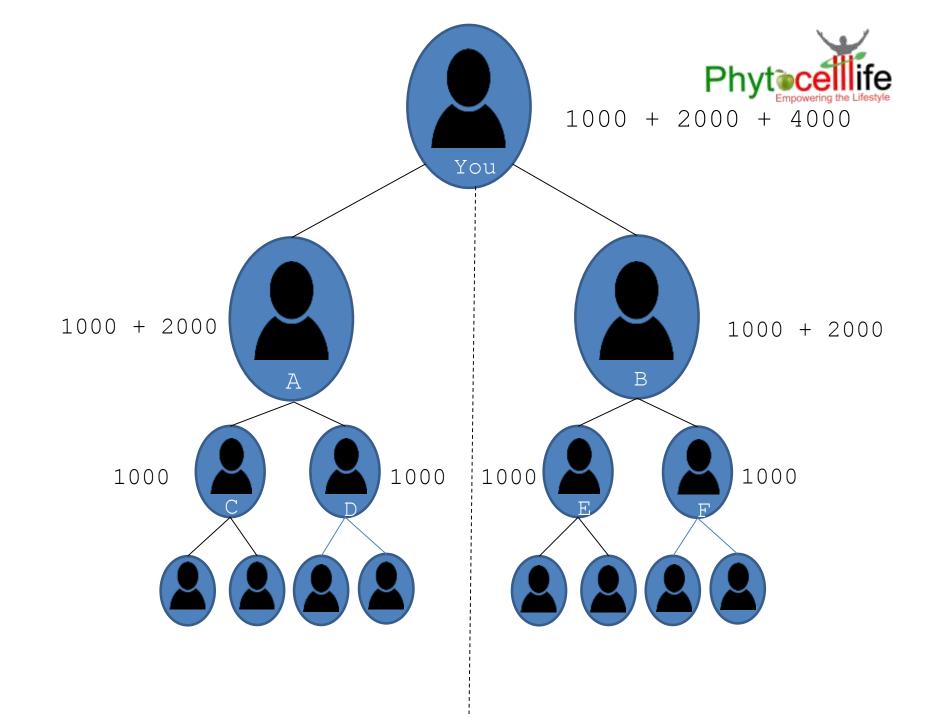

**FAIRNESS CREAM** 

MRP: 210 DP: 170 PV: 1



PHYGLO SOAP

MRP: 215 **DP: 184** PV: 0.75

BV:101



Phytocelllife Has Design the plan for Each & Every Distributor to get the Big Income in Short Time.

Our Binary Plan

## 8 Types of Income







### Retail Bonus

#### **Buy on DP**







#### **Sell on MRP**







## Package Point

| PACKAGE | POINT | Min Amount |
|---------|-------|------------|
| SILVER  | 100   | 13920/-    |
| GOLD    | 400   | 55680/-    |
| MOBILE  | 1100  | 150000/-   |



## Sponsoring Income

| SILVER | 3000  |
|--------|-------|
| GOLD   | 12000 |
| MOBILE | 36300 |

#### 1st DEVELOPMENT BONUS



#### ROLLUP INCOME



If Gold id is not in the sponsor series then Rollup incomewill go to mobile id.

#### **MATCHING BONUS**



TOTAL= 3000+3000+1000= 7000











### Per Day Capping

| SILVER                                                                  | 8 Pair  | 8000  |
|-------------------------------------------------------------------------|---------|-------|
| GOLD                                                                    | 18 Pair | 18000 |
| MOBILE                                                                  | 35 Pair | 35000 |
| Only for Mobile ID from 36th Pair- 400 Rupees Per Pair Unlimited Depth. |         |       |







**GOLD** 4 Matching =4000+ Sponsor Bonus 12000

Mobile 11 Matching = 11000 + Sponsor Bonus 36300 Point



## Registraion Bonus

| SILVER | 150/-  |
|--------|--------|
| GOLD   | 600/-  |
| MOBILE | 3000/- |



14000

68000

49000

457000/-

#### 5% LEADERSHIP OVER RIDING BONUS ON DIRECT SPONSOR