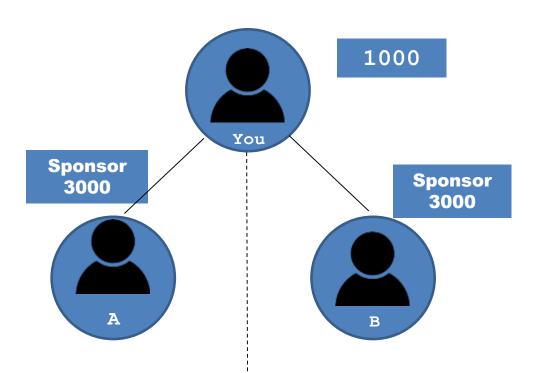

## Sponsoring Income

| SILVER | 3000  |
|--------|-------|
| GOLD   | 12000 |
| MOBILE | 36300 |

#### **MATCHING BONUS**

TOTAL= 3000+3000+1000= 7000