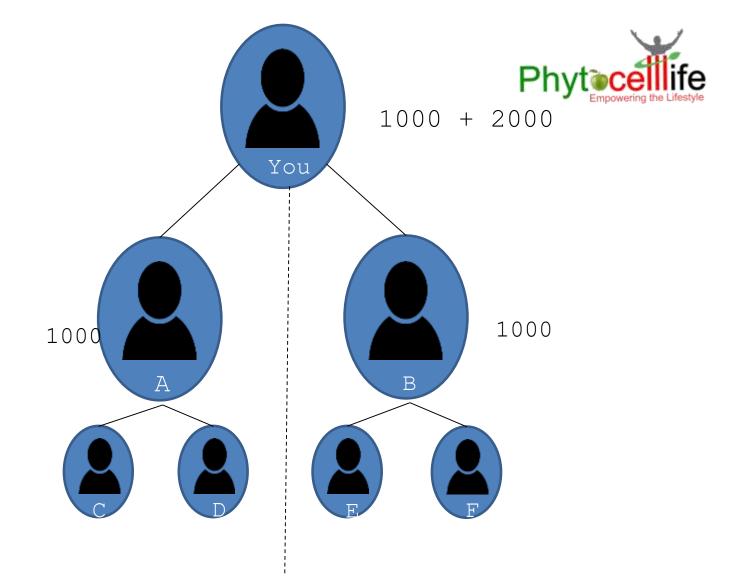

#### **MATCHING BONUS**

TOTAL= 3000+3000+1000= 7000

### Per Day Capping

| SILVER                                                                  | 8 Pair  | 8000  |
|-------------------------------------------------------------------------|---------|-------|
| GOLD                                                                    | 18 Pair | 18000 |
| MOBILE                                                                  | 35 Pair | 35000 |
| Only for Mobile ID from 36th Pair- 400 Rupees Per Pair Unlimited Depth. |         |       |

**GOLD** 4 Matching =4000+ Sponsor Bonus 12000

Mobile 11 Matching = 11000 + Sponsor Bonus 36300 Point