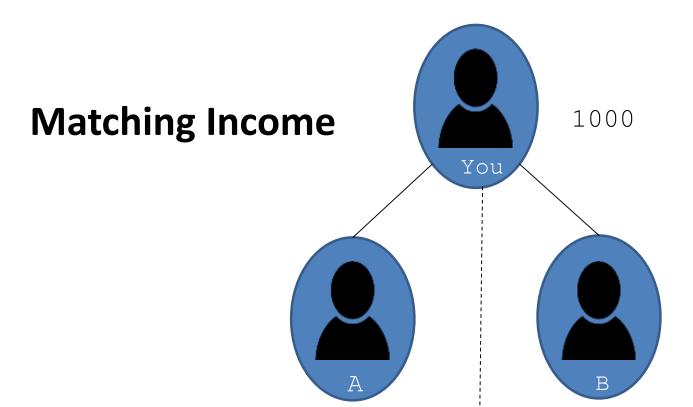

O SKIN **FAIRNESS CREAM** 

MRP: 210 DP: 170 PV: 1



PHYGLO SOAP

MRP: 215 **DP: 184** PV: 0.75

BV:101



Phytocelllife Has Design the plan for Each & Every Distributor to get the Big Income in Short Time.

Our Binary Plan

## 8 Types of Income







### Retail Bonus

#### **Buy on DP**







#### **Sell on MRP**







## Package Point

| PACKAGE | POINT | Min Amount |
|---------|-------|------------|
| SILVER  | 100   | 13920/-    |
| GOLD    | 400   | 55680/-    |
| MOBILE  | 1100  | 150000/-   |



## Sponsoring Income

| SILVER | 3000  |
|--------|-------|
| GOLD   | 12000 |
| MOBILE | 36300 |

#### 1st DEVELOPMENT BONUS



#### ROLLUP INCOME



If Gold id is not in the sponsor series then Rollup incomewill go to mobile id.

#### **MATCHING BONUS**



TOTAL= 3000+3000+1000= 7000











### Per Day Capping

| SILVER                                                                  | 8 Pair  | 8000  |
|-------------------------------------------------------------------------|---------|-------|
| GOLD                                                                    | 18 Pair | 18000 |
| MOBILE                                                                  | 35 Pair | 35000 |
| Only for Mobile ID from 36th Pair- 400 Rupees Per Pair Unlimited Depth. |         |       |







**GOLD** 4 Matching =4000+ Sponsor Bonus 12000

Mobile 11 Matching = 11000 + Sponsor Bonus 36300 Point



## Registraion Bonus

| SILVER | 150/-  |
|--------|--------|
| GOLD   | 600/-  |
| MOBILE | 3000/- |



14000

68000

49000

457000/-

#### 5% LEADERSHIP OVER RIDING BONUS ON DIRECT SPO