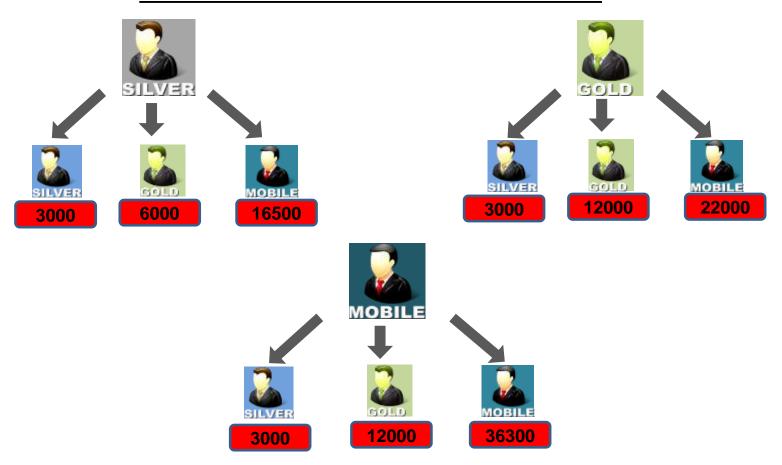

## Sponsoring Income

| SILVER | 3000  |
|--------|-------|
| GOLD   | 12000 |
| MOBILE | 36300 |

**GOLD** 4 Matching =4000+ Sponsor Bonus 12000

Mobile 11 Matching = 11000 + Sponsor Bonus 36300 Point