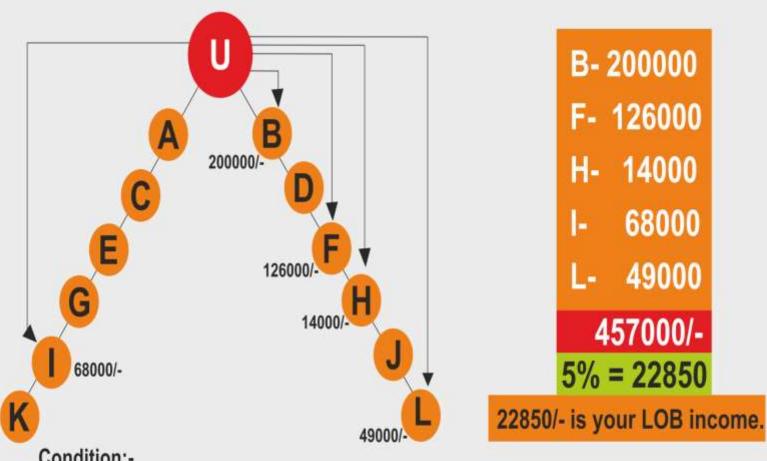

## Registraion Bonus

| SILVER | 150/-  |
|--------|--------|
| GOLD   | 600/-  |
| MOBILE | 3000/- |

14000

68000

49000

457000/-

#### 5% LEADERSHIP OVER RIDING BONUS ON DIRECT SPONSOR

Condition:-

One pair should be match for taking the LOB income LOB income will calculated on sponsoring, Roolup and matching income.