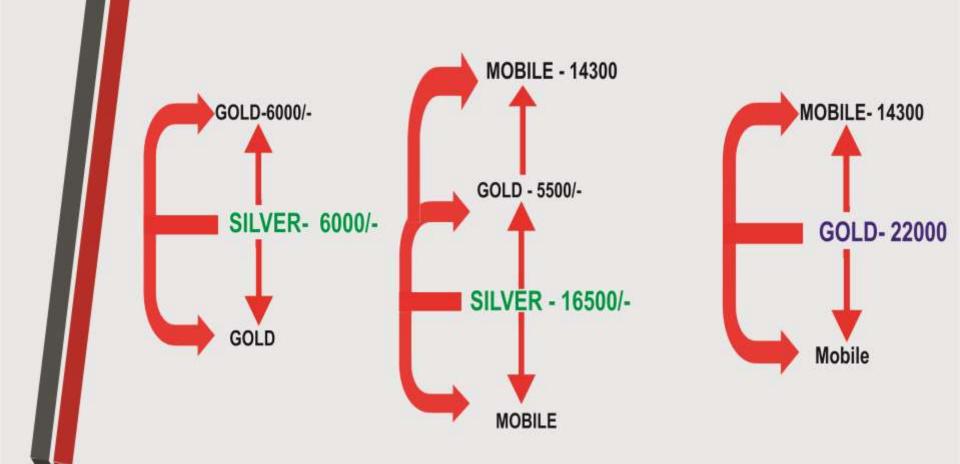

## Sponsoring Income

| SILVER | 3000  |
|--------|-------|
| GOLD   | 12000 |
| MOBILE | 36300 |

**GOLD** 4 Matching =4000+ Sponsor Bonus 12000

Mobile 11 Matching = 11000 + Sponsor Bonus 36300 Point